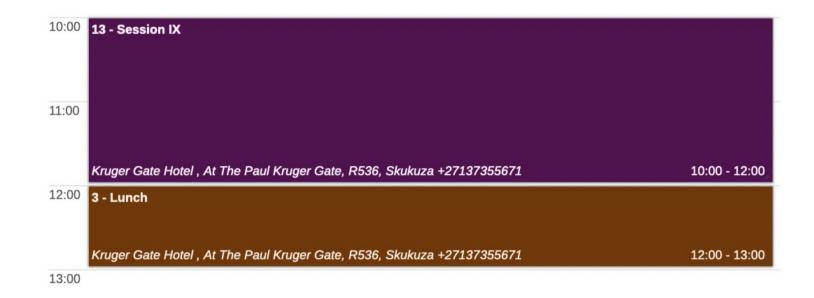

#### Sun 04/12 Mon 05/12 Tue 06/12 Wed 07/12 Thu 08/12 Fri 09/12

| < Sun 04/12 | Mon 05/12 | Tue 06/12 | Wed 07/12 | Thu 08/12 | Fri 09/12 |  |           | >          |
|-------------|-----------|-----------|-----------|-----------|-----------|--|-----------|------------|
|             |           |           |           |           |           |  | Add new - | Reschedule |
| - Ø         |           |           |           |           |           |  |           |            |
| 09:00       |           |           |           |           |           |  |           |            |