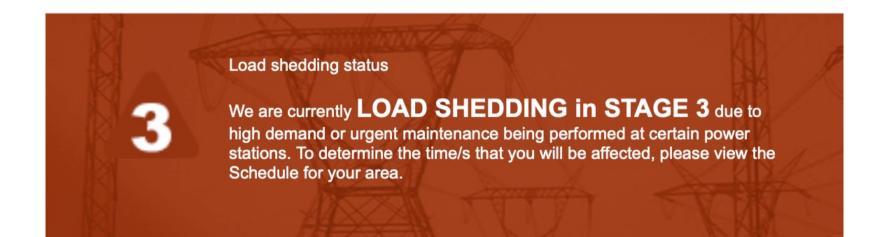

## Load Shedding Schedule

| Mon, 05 Dec   | Tue, 06 Dec   | Wed, 07 Dec   | Thu, 08 Dec   | Fri, 09 Dec   |
|---------------|---------------|---------------|---------------|---------------|
| 01:00 - 03:30 | 01:00 - 03:30 | 09:00 - 11:30 | 01:00 - 03:30 | 07:00 - 09:30 |
|               |               |               |               |               |
| 09:00 - 11:30 | 09:00 - 11:30 | 17:00 - 19:30 | 17:00 - 19:30 | 23:00 - 01:30 |
|               |               |               |               |               |
|               | 17:00 - 19:30 |               |               |               |
|               |               |               |               |               |